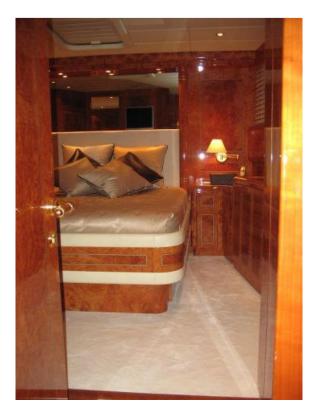

### **ACCOMMODATION**

The night area offers the spacious double Master cabin, double Vip cabin and 1 twin with third pullmann bed, all equipped with en suite bathroom and shower. Separated crew quarter.

#### Interiors and accomodation:

Interiors with quality woods making warm and refined each area extolling the light colors of the furnishings, wide saloon with classic and elegant furnishing cared in each detail, large circular settee, Tv, stereo, separated well equipped galley with oven, dishwasher, ceramic cook top, fridge. The night area offers the spacious double Master cabin, double Vip cabin and 1 twin with third pullmann bed, all equipped with en suite bathroom and shower. Separated crew quarter.

External view Cockpit

Cockpit area dining area

Dining area Dining table

dining zone Galley

saloon saloon area

Tv Bathroom

Bathroom 1 Master bathroom

Master cabin Vip cabin