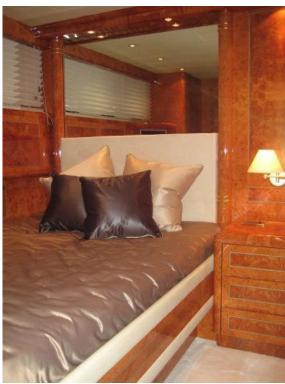

### **ACCOMMODATION**

The night area offers the spacious double Master cabin, double Vip cabin and 1 twin with third pullmann bed, all equipped with en suite bathroom and shower. Separated crew quarter.

#### Interiors and accomodation:

Interiors with quality woods making warm and refined each area extolling the light colors of the furnishings, wide saloon with classic and elegant furnishing cared in each detail, large circular settee, Tv, stereo, separated well equipped galley with oven, dishwasher, ceramic cook top, fridge. The night area offers the spacious double Master cabin, double Vip cabin and 1 twin with third pullmann bed, all equipped with en suite bathroom and shower. Separated crew quarter.