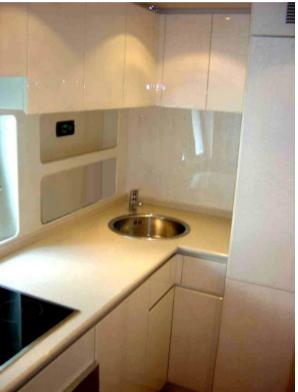

## **EQUIPMENT**

Several equipments: air conditioning, 2 Kohler generators 16 Kw, Frigit Idromar watermaker 180 lt/h, bow thruster, Tv, stereo, fridge, ice maker, Miele oven, Miele ceramic cook top, Miele dishwasher, Novamarine Jet dinghy with Mercury engine 90 HP.

#### Interiors and accomodation:

Interiors with quality woods making warm and refined each area extolling the light colors of the furnishings, wide saloon with classic and elegant furnishing cared in each detail, large circular settee, Tv, stereo, separated well equipped galley with oven, dishwasher, ceramic cook top, fridge. The night area offers the spacious double Master cabin, double Vip cabin and 1 twin with third pullmann bed, all equipped with en suite bathroom and shower. Separated crew quarter.