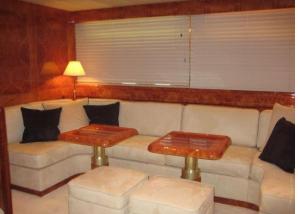

#### Interiors and accomodation:

Interiors with quality woods making warm and refined each area extolling the light colors of the furnishings, wide saloon with classic and elegant furnishing cared in each detail, large circular settee, Tv, stereo, separated well equipped galley with oven, dishwasher, ceramic cook top, fridge. The night area offers the spacious double Master cabin, double Vip cabin and 1 twin with third pullmann bed, all equipped with en suite bathroom and shower. Separated crew quarter.

Exteriors:

Wide sunbathing areas with comfortable and elegant cushions astern and forward, spacious cockpit with large L-shaped settee, dining table for lunching outside, fridge, ice maker, comfortable bathing platform for an easy access to the sea.