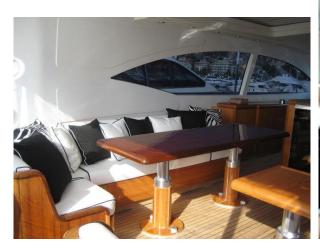

Exteriors:

Wide sunbathing areas with comfortable and elegant cushions astern and forward, spacious cockpit with large L-shaped settee, dining table for lunching outside, fridge, ice maker, comfortable bathing platform for an easy access to the sea.

External view Cockpit

Cockpit area dining area

Dining area Dining table

dining zone Galley

saloon saloon area

Tv Bathroom

Bathroom 1 Master bathroom

Master cabin Vip cabin