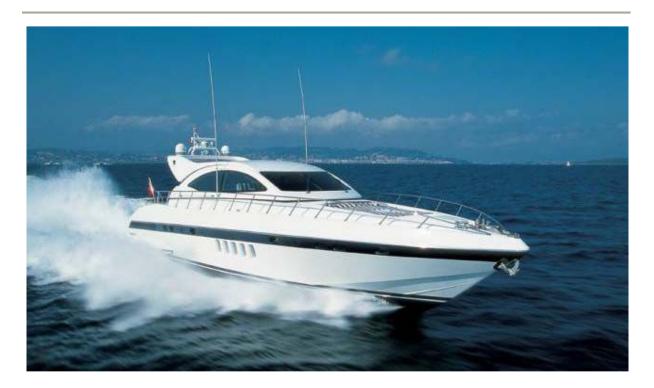

# Shaal-Nur

### **WATER SPORTS**

Novamarine Jet dinghy with Mercury engine 90 HP.

Shaal Nur Mangusta 72 built in 2002, yacht with refined and elegant interiors, refitted in 2008, full optionals, wide external areas, 3 cabins for 7 guests, crew of 2 members. Base San Remo.