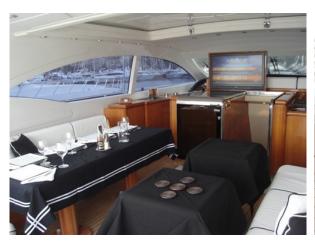

#### Interiors and accomodation:

Interiors with quality woods making warm and refined each area extolling the light colors of the furnishings, wide saloon with classic and elegant furnishing cared in each detail, large circular settee, Tv, stereo, separated well equipped galley with oven, dishwasher, ceramic cook top, fridge. The night area offers the spacious double Master cabin, double Vip cabin and 1 twin with third pullmann bed, all equipped with en suite bathroom and shower. Separated crew quarter.

External view Cockpit

Cockpit area dining area

Dining area Dining table

dining zone Galley

saloon saloon area

Tv Bathroom

Bathroom 1 Master bathroom

Master cabin Vip cabin