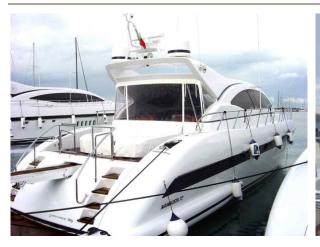

Exteriors:

Wide sunbathing areas with comfortable and elegant cushions astern and forward, spacious cockpit with large L-shaped settee, dining table for lunching outside, fridge, ice maker, comfortable bathing platform for an easy access to the sea.