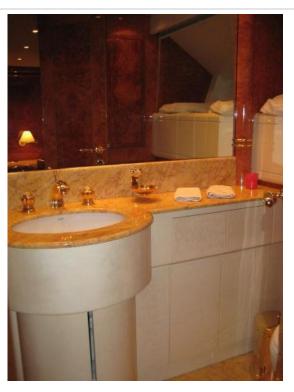

### **ACCOMMODATION**

The night area offers the spacious double Master cabin, double Vip cabin and 1 twin with third pullmann bed, all equipped with en suite bathroom and shower. Separated crew quarter.

#### Interiors and accomodation:

Interiors with quality woods making warm and refined each area extolling the light colors of the furnishings, wide saloon with classic and elegant furnishing cared in each detail, large circular settee, Tv, stereo, separated well equipped galley with oven, dishwasher, ceramic cook top, fridge. The night area offers the spacious double Master cabin, double Vip cabin and 1 twin with third pullmann bed, all equipped with en suite bathroom and shower. Separated crew quarter.

External view Cockpit

Cockpit area dining area

Dining area Dining table

dining zone Galley

saloon saloon area

Tv Bathroom

Bathroom 1 Master bathroom

Master cabin Vip cabin