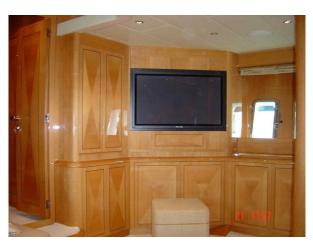

### **ACCOMMODATION**

The night area offers the spacious double Master cabin, double Vip cabin and 1 twin with third pullmann bed, all equipped with en suite bathroom and shower. Separated crew quarter.

#### Interiors and accomodation:

Interiors with quality woods making warm and refined each area extolling the light colors of the furnishings, wide saloon with classic and elegant furnishing cared in each detail, large circular settee, Tv, stereo, separated well equipped galley with oven, dishwasher, ceramic cook top, fridge. The night area offers the spacious double Master cabin, double Vip cabin and 1 twin with third pullmann bed, all equipped with en suite bathroom and shower. Separated crew quarter.