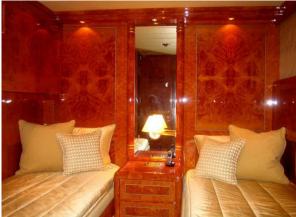

### **ACCOMMODATION**

The night area offers the spacious double Master cabin, double Vip cabin and 1 twin with third pullmann bed, all equipped with en suite bathroom and shower. Separated crew quarter.

#### Interiors and accomodation:

Interiors with quality woods making warm and refined each area extolling the light colors of the furnishings, wide saloon with classic and elegant furnishing cared in each detail, large circular settee, Tv, stereo, separated well equipped galley with oven, dishwasher, ceramic cook top, fridge. The night area offers the spacious double Master cabin, double Vip cabin and 1 twin with third pullmann bed, all equipped with en suite bathroom and shower. Separated crew quarter.