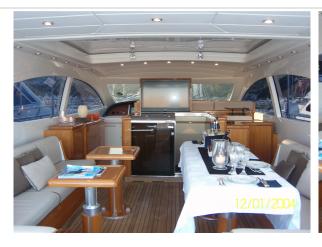

#### Interiors and accomodation:

Interiors with quality woods making warm and refined each area extolling the light colors of the furnishings, wide saloon with classic and elegant furnishing cared in each detail, large circular settee, Tv, stereo, separated well equipped galley with oven, dishwasher, ceramic cook top, fridge. The night area offers the spacious double Master cabin, double Vip cabin and 1 twin with third pullmann bed, all equipped with en suite bathroom and shower. Separated crew quarter.

External view Cockpit

Cockpit area dining area

Dining area Dining table

dining zone Galley

saloon saloon area

Tv Bathroom

Bathroom 1 Master bathroom

Master cabin Vip cabin