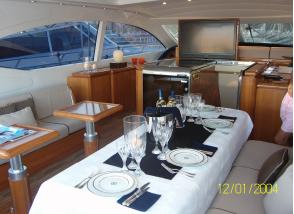

#### Interiors and accomodation:

Interiors with quality woods making warm and refined each area extolling the light colors of the furnishings, wide saloon with classic and elegant furnishing cared in each detail, large circular settee, Tv, stereo, separated well equipped galley with oven, dishwasher, ceramic cook top, fridge. The night area offers the spacious double Master cabin, double Vip cabin and 1 twin with third pullmann bed, all equipped with en suite bathroom and shower. Separated crew quarter.

External view Cockpit

Cockpit area dining area

Dining area Dining table

dining zone Galley

saloon saloon area

Tv Bathroom

Bathroom 1 Master bathroom

Master cabin Vip cabin