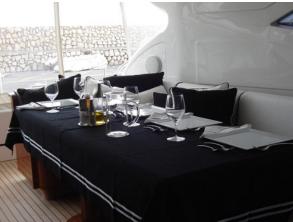

Exteriors:

Wide sunbathing areas with comfortable and elegant cushions astern and forward, spacious cockpit with large L-shaped settee, dining table for lunching outside, fridge, ice maker, comfortable bathing platform for an easy access to the sea.

External view Cockpit

Cockpit area dining area

Dining area Dining table

dining zone Galley

saloon saloon area

Tv Bathroom

Bathroom 1 Master bathroom

Master cabin Vip cabin