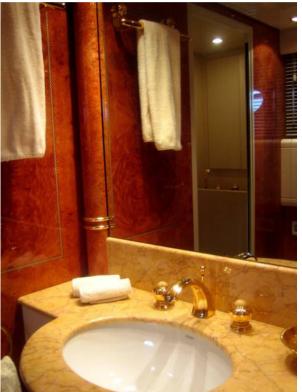

### **ACCOMMODATION**

The night area offers the spacious double Master cabin, double Vip cabin and 1 twin with third pullmann bed, all equipped with en suite bathroom and shower. Separated crew quarter.

#### Interiors and accomodation:

Interiors with quality woods making warm and refined each area extolling the light colors of the furnishings, wide saloon with classic and elegant furnishing cared in each detail, large circular settee, Tv, stereo, separated well equipped galley with oven, dishwasher, ceramic cook top, fridge. The night area offers the spacious double Master cabin, double Vip cabin and 1 twin with third pullmann bed, all equipped with en suite bathroom and shower. Separated crew quarter.

External view Cockpit

Cockpit area dining area

Dining area Dining table

dining zone Galley

saloon saloon area

Tv Bathroom

Bathroom 1 Master bathroom

Master cabin Vip cabin