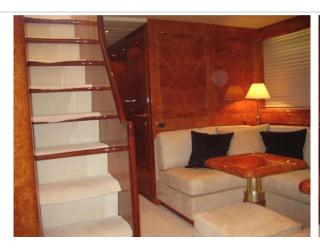

#### Interiors and accomodation:

Interiors with quality woods making warm and refined each area extolling the light colors of the furnishings, wide saloon with classic and elegant furnishing cared in each detail, large circular settee, Tv, stereo, separated well equipped galley with oven, dishwasher, ceramic cook top, fridge. The night area offers the spacious double Master cabin, double Vip cabin and 1 twin with third pullmann bed, all equipped with en suite bathroom and shower. Separated crew quarter.