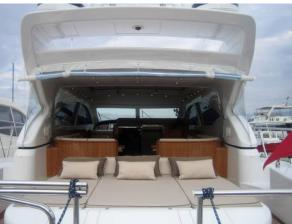

Exteriors:

Wide sunbathing areas with comfortable and elegant cushions astern and forward, spacious cockpit with large L-shaped settee, dining table for lunching outside, fridge, ice maker, comfortable bathing platform for an easy access to the sea.

External view Cockpit

Cockpit area dining area

Dining area Dining table

dining zone Galley

saloon saloon area

Tv Bathroom

Bathroom 1 Master bathroom

Master cabin Vip cabin